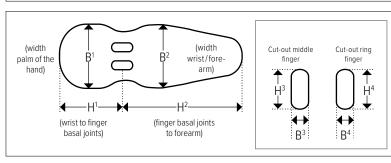

| Hand Pad (Art. 6844)        |                  |  |  |  |
|-----------------------------|------------------|--|--|--|
| Quantity:                   |                  |  |  |  |
| Measurements in cm          |                  |  |  |  |
| H1:                         | B1:              |  |  |  |
| H <sup>2</sup> :            | B <sup>2</sup> : |  |  |  |
| Cut-out middle finger · H³: | B <sup>3</sup> : |  |  |  |
| Cut-out ring finger · H4:   | B <sup>4</sup> : |  |  |  |