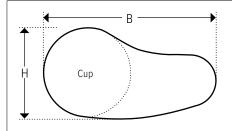

| Breast Pad (Art. 6837)                 |  |  |
|----------------------------------------|--|--|
| Quantity:                              |  |  |
| Measurements in cm                     |  |  |
| Cup:                                   |  |  |
| H (length entire chest along sternum): |  |  |
| B (breast bone to shoulder blade):     |  |  |