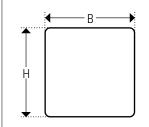

| Pad                       |                          |
|---------------------------|--------------------------|
| □ Elbow joint (Art. 6842) | ☐ Knee joint (Art. 6845) |
| Quantity:                 | Quantity:                |
| Measurements in cm        | Measurements in cm       |
| H (max. 16 cm):           | H (max. 23 cm):          |
| B (max. 13 cm):           | B (max. 19 cm):          |