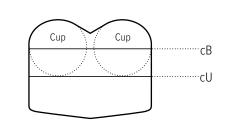

Fax: +49 (0) 9401 9226-20

| Breast                          | bandage (Art. 6838) |
|---------------------------------|---------------------|
| Quanti                          | ry:                 |
| Cup:                            |                     |
| Measurements in cm              |                     |
| cB (breast circumference):      |                     |
| cU (underbreast circumference): |                     |